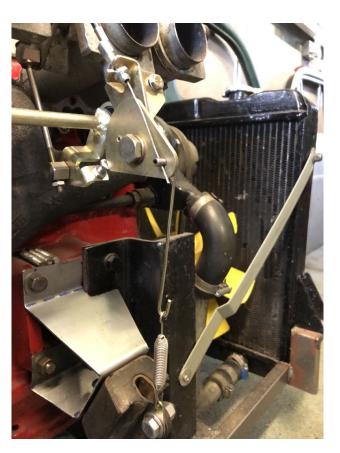

## Fitting instructions - CP PI Choke Return Spring Kit

This kit is for those fitting a CP countershaft to their PI system for the first time. It comprises:

- a bracket that fits to the rear face of the upper engine mounting bolt
- throttle return spring
- link wire

## Installation instructions:

- Remove the top engine mount fixing and fit the mounting bracket.
- Hook one end of the spring over the screw head on the choke cable fixing trunnion in the choke fast idle cam.
- Fix the other end to the bracket on the engine mount
- The tension can be adjusted by rotating the bracket on the engine mount.